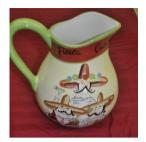

### **STONEWARE - FIESTA** JUG CODE: SD010

**CERAMIC - POPPY -PLATTER & DIP DISH** CODE: SD011

**CERAMIC - PEPPERS -PLATTER & DIP DISH** 

CODE: SD012

**CERAMIC - CHICKEN &** SUNFLOWER SERVING **BOWLS** CODE: SD013