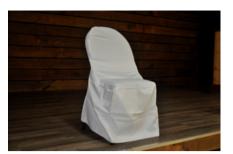

#### MISCELLANEOUS SUPPLIES

WEDDING BUNTING

CODE: WB

CHAIR COVERS

SPIN THE WHEEL

CODE: WF