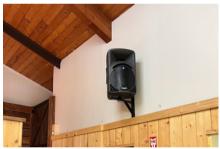

## WOODEN FOLDING CHAIRS

code: wFC Temporarily unavailable

BUILT-IN SOUND SYSTEM AND MICROPHONE

OVERHEAD PROJECTOR

BACKDROP STAND - 10FT WIDE BY 10FT HIGH

8 BURNER BBQ