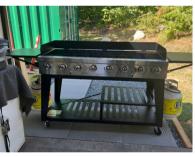

## WOODEN FOLDING CHAIRS

code: wFC Temporarily unavailable

BUILT-IN SOUND SYSTEM AND MICROPHONE

OVERHEAD PROJECTOR

BACKDROP STAND - 10FT WIDE BY 10FT HIGH

8 BURNER BBQ