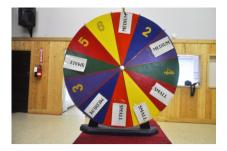

#### MISCELLANEOUS SUPPLIES

WEDDING BUNTING

CODE: WB

CHAIR COVERS

SPIN THE WHEEL

CODE: WF