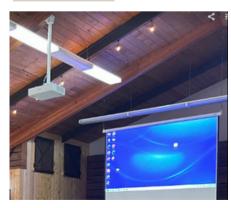

## WOODEN FOLDING CHAIRS

code: wFC Temporarily unavailable

BUILT-IN SOUND SYSTEM AND MICROPHONE

OVERHEAD PROJECTOR

BACKDROP STAND - 10FT WIDE BY 10FT HIGH

8 BURNER BBQ